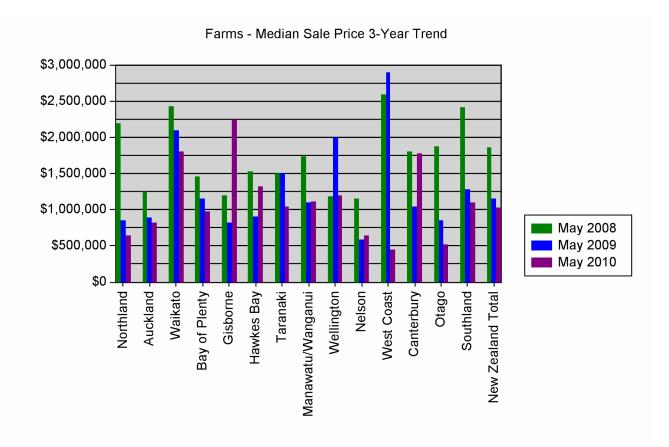

### Median Sales, Farms - 3 year comparison

| District          | May 2008    | May 2009    | Apr 2010    | May 2010    |
|-------------------|-------------|-------------|-------------|-------------|
| Northland         | \$2,200,000 | \$850,000   | \$680,000   | \$650,000   |
| Auckland          | \$1,250,000 | \$895,000   | \$922,500   | \$830,000   |
| Waikato           | \$2,425,500 | \$2,090,000 | \$1,985,000 | \$1,800,000 |
| Bay of Plenty     | \$1,465,000 | \$1,150,000 | \$922,500   | \$975,000   |
| Gisborne          | \$1,200,000 | \$825,000   | \$1,872,500 | \$2,250,000 |
| Hawkes Bay        | \$1,525,000 | \$900,000   | \$1,410,000 | \$1,322,500 |
| Taranaki          | \$1,507,500 | \$1,501,250 | \$1,200,000 | \$1,050,000 |
| Manawatu/Wanganui | \$1,742,500 | \$1,100,000 | \$930,000   | \$1,112,500 |
| Wellington        | \$1,185,090 | \$2,000,000 | \$1,012,500 | \$1,200,000 |
| Nelson            | \$1,155,000 | \$583,750   | \$800,000   | \$648,350   |
| West Coast        | \$2,600,000 | \$2,900,000 | \$1,050,000 | \$455,000   |
| Canterbury        | \$1,800,000 | \$1,050,000 | \$1,500,000 | \$1,780,000 |
| Otago             | \$1,875,000 | \$847,500   | \$758,750   | \$515,000   |
| Southland         | \$2,413,750 | \$1,276,914 | \$815,000   | \$1,100,000 |
| New Zealand Total | \$1,860,000 | \$1,150,000 | \$1,000,000 | \$1,035,000 |