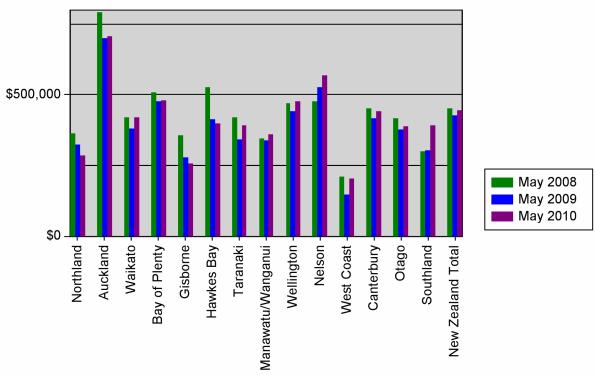

#### Median Sales, Lifestyle - 3 year comparison

| District          | May 2008  | May 2009  | Apr 2010  | May 2010  |
|-------------------|-----------|-----------|-----------|-----------|
| Northland         | \$362,500 | \$325,000 | \$310,000 | \$285,000 |
| Auckland          | \$790,000 | \$700,000 | \$706,000 | \$705,000 |
| Waikato           | \$420,000 | \$381,250 | \$446,000 | \$420,000 |
| Bay of Plenty     | \$510,000 | \$477,000 | \$475,000 | \$480,000 |
| Gisborne          | \$357,000 | \$277,000 | \$400,063 | \$257,500 |
| Hawkes Bay        | \$527,500 | \$412,500 | \$419,000 | \$400,000 |
| Taranaki          | \$418,500 | \$340,500 | \$396,000 | \$393,000 |
| Manawatu/Wanganui | \$345,000 | \$337,500 | \$292,500 | \$360,000 |
| Wellington        | \$470,000 | \$440,000 | \$400,000 | \$476,000 |
| Nelson            | \$477,500 | \$525,000 | \$525,000 | \$567,500 |
| West Coast        | \$212,500 | \$147,000 | \$202,000 | \$202,000 |
| Canterbury        | \$450,000 | \$417,500 | \$432,500 | \$440,000 |
| Otago             | \$417,500 | \$377,500 | \$380,000 | \$386,500 |
| Southland         | \$300,000 | \$303,500 | \$343,500 | \$393,000 |
| New Zealand Total | \$450,000 | \$428,000 | \$440,000 | \$445,000 |